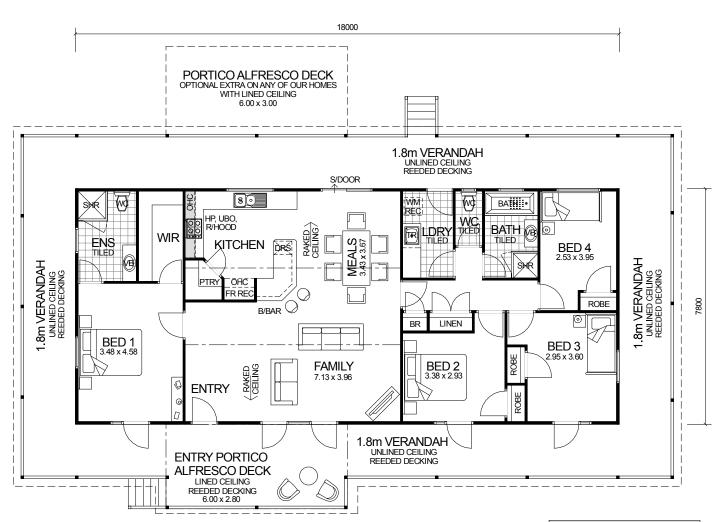

4 BEDROOM x 2 BATHROOM

## "QUEENSLANDER"

TOTAL HOME FRAMES © COPYRIGHT

OVERALL SIZE: Width 21.60m Length 12.40m

## <u>AREA</u>

HOUSE: 140.40m²
PORTICO ALFRESCO: 16.80m²
VERANDAH: 95.04m²

TOTAL: 252.24m²

OPTIONAL ALFRESCO: 18.00m²