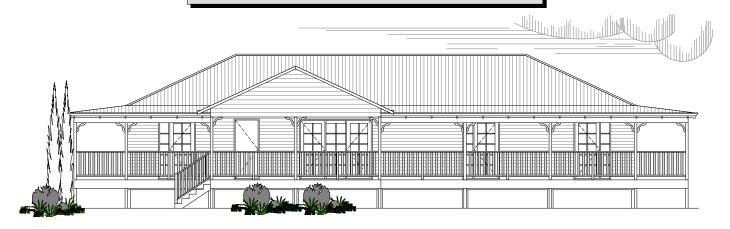

## **QUEENSLANDER SERIES**

## **DESIGN FEATURES**

- SMART GLASS TO ALL ALUMINIUM WINDOWS AND DOORS IN CLIMATE ZONES 4 & 5.
- LARGE KITCHEN WITH BREAKFAST BAR, WALK-IN PANTRY AND STAINLESS STEEL APPLIANCES.
- 10 LITE TIMBER FRENCH DOORS TO FRONT ELEVATION WITH FEATURE ENTRY DOOR.
- FEATURE LINED ENTRY PORTICO ALFRESCO DECK INCLUDED.
- HIGH RAKING CEILING TO KITCHEN, MEALS AND FAMILY.
- 2.4m CEILING HEIGHT.

4 BEDROOM x 2 BATHROOM