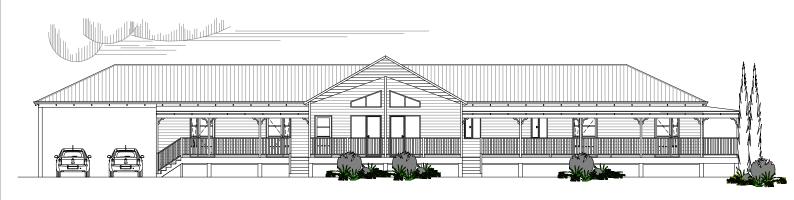

## **QUEENSLANDER SERIES**

- SMART GLASS INCLUDED TO ALL ALUMINIUM WINDOWS AND DOORS IN CLIMATE ZONES 4 & 5.
- ARCHITECTURALLY DESIGNED FRONT ELEVATION WITH FEATURE 30 DEGREE ROOF PITCH TO CENTRE RIDGE LINE.
- GLASS HIGHLIGHT WINDOWS TO FRONT OPEN GABLE.
- LARGE KITCHEN WITH BREAKFAST BAR, WALK-IN PANTRY AND STAINLESS STEEL APPLIANCES.
- STUDY NOOK
- HIS AND HERS VANITY BASINS WITH LARGE SHOWER & FREE STANDING BATH TO ENSUITE.
- SEPARATE POWDER ROOM WITH VANITY BASIN
- ALUMINIUM BENCHMARK 4 LITE FRENCH DOORS TO BEDROOMS & ACTIVITY TO FRONT ELEVATION
- FEATURE LINED FRONT & REAR PORTICO ALFRESCO DECKS INCLUDED.
- DOUBLE CARPORT INCLUDED
- HIGH RAKING CEILING TO KITCHEN, FAMILY AND MEALS.
- HIGH RAKING LINED CEILING TO FRONT & REAR
- PORTICO ALFRESCO DECKS INCLUDED.

   ALFRESCO DECKS INCLUDED.
- 2.7m CEILING HEIGHT.

**OVERALL SIZE:** 

Width 16.20m

5 BEDROOM x 2 BATHROOM PLUS THEATRE/GAMES & ACTIVITY