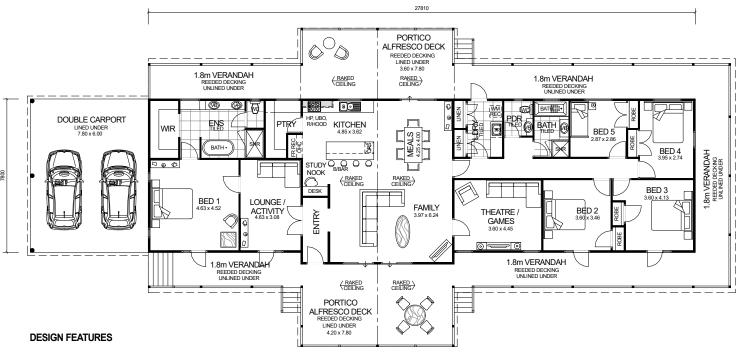

## **QUEENSLANDER SERIES**

- SMART GLASS INCLUDED TO ALL ALUMINIUM WINDOWS AND DOORS IN CLIMATE ZONES 4 & 5.
- ARCHITECTURALLY DESIGNED FRONT ELEVATION WITH FEATURE 30 DEGREE ROOF PITCH TO CENTRE RIDGE LINE.
- GLASS HIGHLIGHT WINDOWS TO FRONT OPEN GABLE.
- LARGE KITCHEN WITH BREAKFAST BAR, WALK-IN PANTRY AND STAINLESS STEEL APPLIANCES.
- STUDY NOOK
- HIS AND HERS VANITY BASINS WITH LARGE SHOWER & FREE STANDING BATH TO ENSUITE.
- SEPARATE POWDER ROOM WITH VANITY BASIN
- ALUMINIUM BENCHMARK 4 LITE FRENCH DOORS TO BEDROOMS & ACTIVITY TO FRONT ELEVATION
- FEATURE LINED FRONT & REAR PORTICO ALFRESCO DECKS INCLUDED.
- DOUBLE CARPORT INCLUDED
- HIGH RAKING CEILING TO KITCHEN, FAMILY AND MEALS.
- HIGH RAKING LINED CEILING TO FRONT & REAR
- PORTICO ALFRESCO DECKS INCLUDED.

   ALFRESCO DECKS INCLUDED.
- 2.7m CEILING HEIGHT.

**OVERALL SIZE:** 

Width 16.20m

5 BEDROOM x 2 BATHROOM PLUS THEATRE/GAMES & ACTIVITY

## "COASTAL RETREAT 5x2.5"

TOTAL HOME FRAMES © COPYRIGHT

<u>AREA</u>

HOUSE: 221.60m²
VERANDAH: 92.56m²
ALFRESCO (FRONT): 32.76m²
ALFRESCO (REAR): 28.08m²
CARPORT: 46.80m²

TOTAL: 421.80m²

DISCLAIMER: This artists impression, the home design, and the final specification can change without notice. Ask your representative.