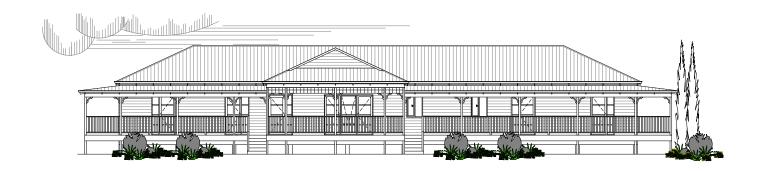

## **QUEENSLANDER SERIES**

## **DESIGN FEATURES**

- SMART GLASS TO ALL ALUMINIUM WINDOWS AND DOORS IN CLIMATE ZONES 4 & 5.
- CEILING FANS THROUGHOUT IN CLIMATE ZONES 4 & 5.
- LARGE KITCHEN WITH BREAKFAST BAR, PANTRY ROOM AND STAINLESS STEEL APPLIANCES.
- SEPARATE POWDER ROOM WITH VANITY BASIN.
- LARGE SHOWER RECESS WITH HIS AND HERS VANITY BASINS TO ENSUITE.
- ALUMINIUM BENCHMARK 4 LITE FRENCH DOORS TO FRONT ELEVATION.
- FEATURE LINED FRONT AND REAR PORTICO ALFRESCO DECKS INCLUDED.
- ADDITIONAL FEATURE LATTICE TRIM TO FRONT AND REAR PORTICOS.
- FEATURE DUTCH GABLE TO FRONT AND REAR PORTICO.
- 2.7m CEILING HEIGHT.

## "HERITAGE"

TOTAL HOME FRAMES © COPYRIGHT

OVERALL SIZE: Width 30.90m Length 16.20m

AREA

HOUSE: 218.70m²
VERANDAH: 113.08m²
PORTICO (FRONT): 31.45m²
PORTICO (REAR): 24.02m²

TOTAL: 387.25m²