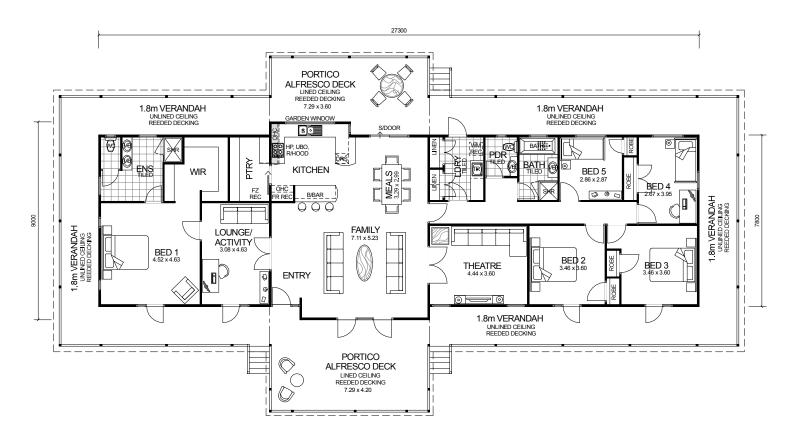

5 BEDROOM x 2.5 BATHROOM PLUS ACTIVITY AND THEATRE

## "HERITAGE"

TOTAL HOME FRAMES © COPYRIGHT

OVERALL SIZE: Width 30.90m Length 16.20m

AREA

HOUSE: 218.70m²
VERANDAH: 113.08m²
PORTICO (FRONT): 31.45m²
PORTICO (REAR): 24.02m²

TOTAL: 387.25m²