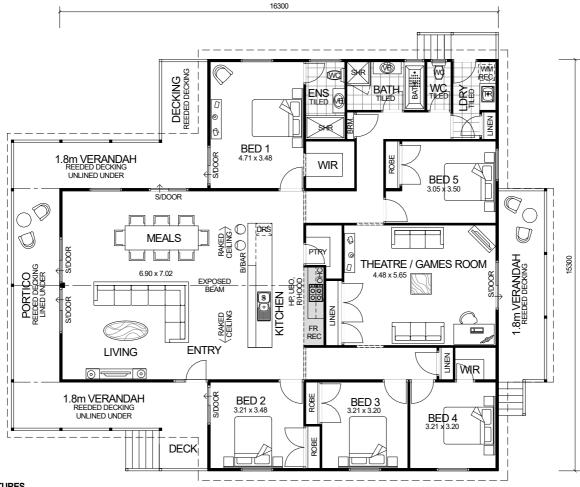

**OVERALL SIZE:** 

Width 15.30m

• 2.7m CEILING HEIGHT.

5 BEDROOM x 2 BATHROOM PLUS THEATRE / GAMES

**"BENCHMARK 5 x 2"** 

TOTAL HOME FRAMES © COPYRIGHT

**AREA** 

HOUSE: 204.84m<sup>2</sup> PORTICO: 12.96m<sup>2</sup> VERANDAHS (FRONT): 26.28m² VERANDAHS (REAR): 12.96m² DECKING: 8.10m<sup>2</sup>

TOTAL: 265.14m<sup>2</sup>

Length 19.90m