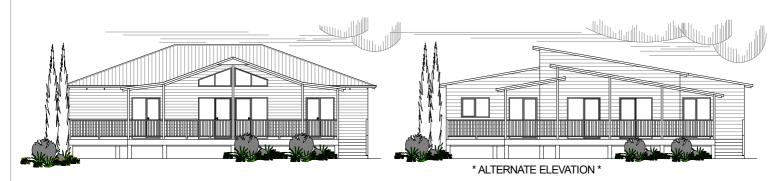

## **DESIGN FEATURES**

- SMART GLASS INCLUDED TO ALL ALUMINIUM
- WINDOWS AND DOORS IN CLIMATE ZONES 4 & 5.
- LARGE GALLEY KITCHEN WITH BREAKFAST BAR,
  WALK-IN PANTRY AND STAINLESS STEEL APPLIANCES.
- LARGE SHOWER RECESS TO ENSUITE.
- GLASS HIGHLIGHT WINDOWS TO FRONT OPEN GABLE.
- LARGE ALFRESCO DECK INCLUDED.
- LARGE THEATRE / GAMES ROOM WITH SEPARATE VERANDAH.
- PORTICO & VERANDAH DECKS INCLUDED.
- HIGH RAKING CEILING TO LIVING, MEALS & KITCHEN INCLUDING LINED RAFTERS AND EXPOSED BEAM.
- HIGH RAKING LINED CEILING TO PORTICO WITH OPEN GABLE.
- OPTIONAL TWO FRONT ELEVATION CHOICES,
- ASK YOUR REPRESENTATIVE.