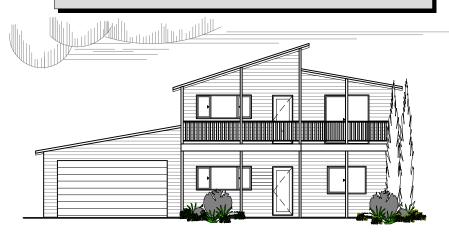

## TWO STOREY SERIES

- LIVING STYLES.
- NARROW BLOCKS.
- ALUMINIUM WINDOWS AND DOORS IN CLIMATE ZONES 4 & 5.
- AND STAINLESS STEEL APPLIANCES.
- TWO SEPARATE POWDER ROOMS WITH VANITY BASIN TO GROUND & UPPER FLOORS.
- HIS AND HERS VANITY BASINS WITH LARGE FEATURE BATH.
- ARCHITECTURALLY DESIGNED MODERN FRONT ELEVATION.
  LARGE ALFRESCO BALCONY DECKS TO UPPER FLOOR
- INCLUDED TO FRONT & REAR OF HOME.
- HIGH RAKING LINED CEILINGS TO ALFRESCO BALCONIES WITH OPEN GABLE TO FRONT & REAR OF HOME.
- FEATURE STAIRS INCLUDED.
- NARROW BLOCK COMPATIBLE.
- 2.7m GROUND FLOOR CEILING HEIGHT.
- 2.4m UPPER FLOOR CEILING HEIGHT.

## **"ULTIMATE 5 x 3.5"**

TOTAL HOME FRAMES © COPYRIGHT