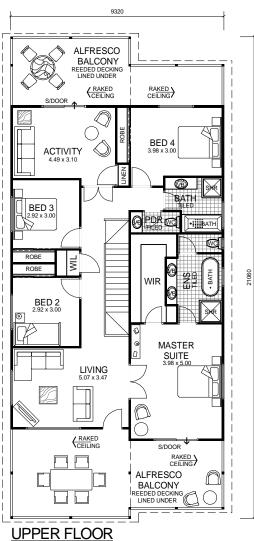

**OVERALL SIZE:** Width 15.32m Length 21.06m

5 BEDROOM x 3.5 BATHROOM PLUS THEATRE / GAMES & ACTIVITY

## NARROW BLOCK **COMPATIBLE**

| <u>AREA</u>                                                                                                      |                                                                                                                                                                 |
|------------------------------------------------------------------------------------------------------------------|-----------------------------------------------------------------------------------------------------------------------------------------------------------------|
| GROUND FLOOR:<br>UPPER FLOOR:<br>GARAGE:<br>FRONT VERANDAH:<br>REAR VERANDAH:<br>FRONT BALCONY:<br>REAR BALCONY: | 134.05m <sup>2</sup><br>134.05m <sup>2</sup><br>36.00m <sup>2</sup><br>32.64m <sup>2</sup><br>23.08m <sup>2</sup><br>32.64m <sup>2</sup><br>23.08m <sup>2</sup> |
| TOTAL:                                                                                                           | 415.54m²                                                                                                                                                        |