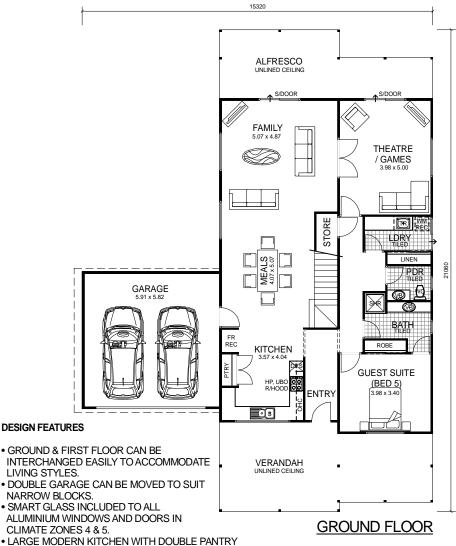

**OVERALL SIZE:** Width 15.32m Length 21.06m

5 BEDROOM x 3.5 BATHROOM PLUS THEATRE / GAMES & ACTIVITY

## NARROW BLOCK **COMPATIBLE**

| <u>AREA</u>                                                                                                      |                                                                                                                                                                 |
|------------------------------------------------------------------------------------------------------------------|-----------------------------------------------------------------------------------------------------------------------------------------------------------------|
| GROUND FLOOR:<br>UPPER FLOOR:<br>GARAGE:<br>FRONT VERANDAH:<br>REAR VERANDAH:<br>FRONT BALCONY:<br>REAR BALCONY: | 134.05m <sup>2</sup><br>134.05m <sup>2</sup><br>36.00m <sup>2</sup><br>32.64m <sup>2</sup><br>23.08m <sup>2</sup><br>32.64m <sup>2</sup><br>23.08m <sup>2</sup> |
| TOTAL:                                                                                                           | 415.54m²                                                                                                                                                        |