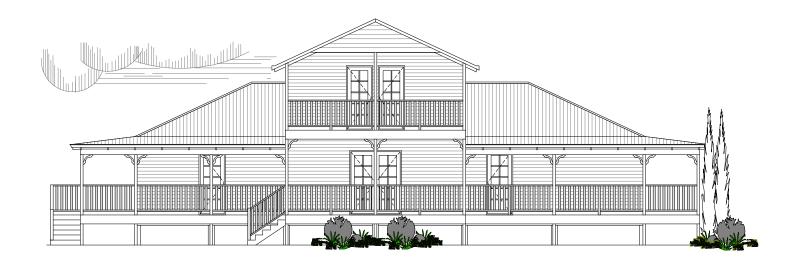

## **DESIGN FEATURES**

- SMART GLASS TO ALL ALUMINIUM WINDOWS AND DOORS IN CLIMATE ZONES 4 & 5.
- LARGE KITCHEN WITH BREAKFAST BAR, WALK-IN PANTRY AND STAINLESS STEEL APPLIANCES.

  • LARGE BEDROOM 1 WITH RETREAT.
- LARGE WALK-IN LINEN.
- HIS AND HERS VANITY BASIN TO ENSUITE.
- 10 LITE TIMBER FRENCH DOORS TO FRONT ELEVATION.
- LARGE ALFRESCO DECK INCLUDED.
- HIGH RAKING CEILING TO LOFT INCLUDING LINED RAFTERS AND EXPOSED BEAM.
- HIGH RAKING LINED CEILING TO LOFT BALCONY WITH OPEN GABLE.
- 2.4m LOWER CEILING, RAKING UPPER CEILING.

## **QUEENSLANDER LOFT"**

TOTAL HOME FRAMES © COPYRIGHT

**OVERALL SIZE:** Width 20.60m Length 14.40m

<u>AREA</u> GROUND FLOOR: 132.60m<sup>2</sup> UPPER FLOOR: 46.80m² ALFRESCO DECK: 28.80m<sup>2</sup> VERANDAH: 91.44m<sup>2</sup> **BALCONY** 10.80m<sup>2</sup> TOTAL: 310.44m<sup>2</sup>