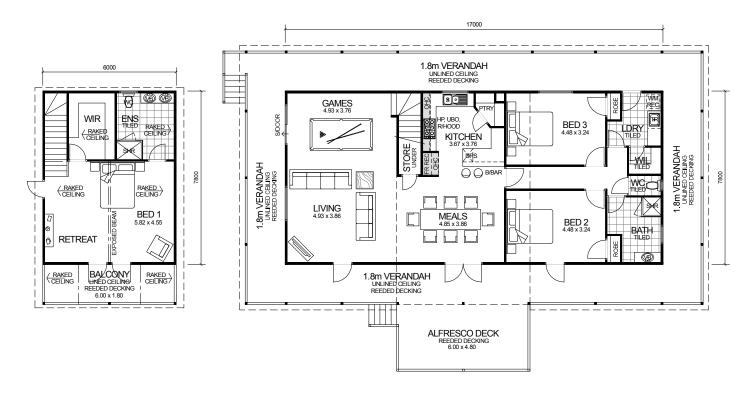

## **DESIGN FEATURES**

- SMART GLASS TO ALL ALUMINIUM WINDOWS AND DOORS IN CLIMATE ZONES 4 & 5.
- LARGE KITCHEN WITH BREAKFAST BAR, WALK-IN PANTRY AND STAINLESS STEEL APPLIANCES.

  • LARGE BEDROOM 1 WITH RETREAT.
- LARGE WALK-IN LINEN.
- HIS AND HERS VANITY BASIN TO ENSUITE.
- 10 LITE TIMBER FRENCH DOORS TO FRONT ELEVATION.
- LARGE ALFRESCO DECK INCLUDED.
- HIGH RAKING CEILING TO LOFT INCLUDING LINED RAFTERS AND EXPOSED BEAM.
- HIGH RAKING LINED CEILING TO LOFT BALCONY WITH OPEN GABLE.
- 2.4m LOWER CEILING, RAKING UPPER CEILING.

3 BEDROOM x 2 BATHROOM

## **QUEENSLANDER LOFT"**

TOTAL HOME FRAMES © COPYRIGHT

**OVERALL SIZE:** Width 20.60m Length 14.40m

<u>AREA</u> GROUND FLOOR: 132.60m<sup>2</sup> UPPER FLOOR: 46.80m² ALFRESCO DECK: 28.80m<sup>2</sup> VERANDAH: 91.44m<sup>2</sup> **BALCONY** 10.80m<sup>2</sup> TOTAL: 310.44m<sup>2</sup>