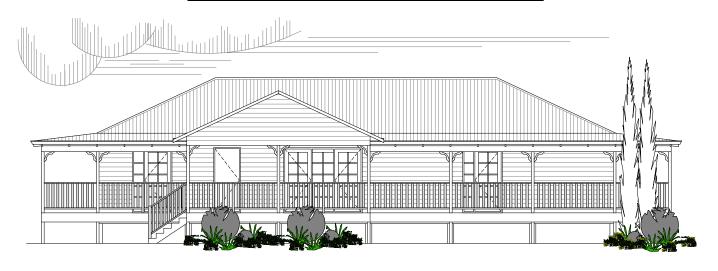

# **QUEENSLANDER SERIES**

#### **DESIGN FEATURES**

- SMART GLASS TO ALL ALUMINIUM WINDOWS AND DOORS IN CLIMATE ZONES 4 & 5.
- LARGE KITCHEN WITH BREAKFAST BAR, WALK-IN PANTRY AND STAINLESS STEEL APPLIANCES.
- LARGE WALK-IN LINEN.
- 10 LITE TIMBER FRENCH DOORS TO FRONT ELEVATION WITH FEATURE ENTRY DOOR.
  FEATURE LINED ENTRY PORTICO ALFRESCO
- DECK INCLUDED.
- HIGH RAKING CEILING TO KITCHEN, MEALS AND FAMILY.
- 2.4m CEILING HEIGHT.

## "QUEENSLANDER"

TOTAL HOME FRAMES © COPYRIGHT