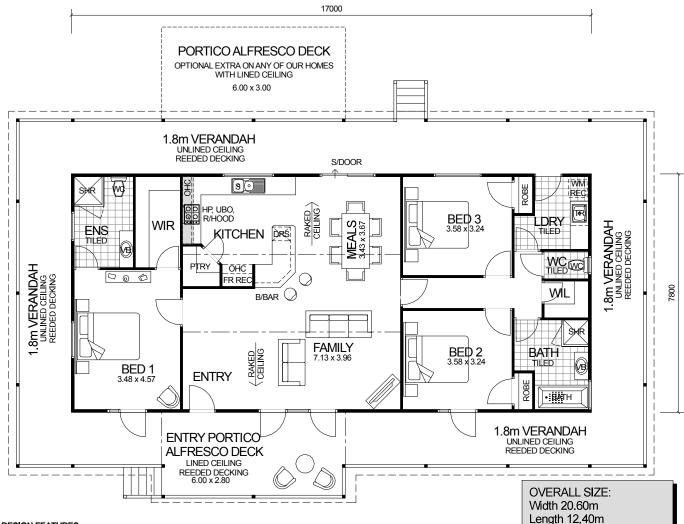

#### **DESIGN FEATURES**

- SMART GLASS TO ALL ALUMINIUM WINDOWS AND DOORS IN CLIMATE ZONES 4 & 5.
- LARGE KITCHEN WITH BREAKFAST BAR, WALK-IN PANTRY AND STAINLESS STEEL APPLIANCES.
- LARGE WALK-IN LINEN.
- 10 LITE TIMBER FRENCH DOORS TO FRONT ELEVATION WITH FEATURE ENTRY DOOR.
  FEATURE LINED ENTRY PORTICO ALFRESCO
- DECK INCLUDED.
- HIGH RAKING CEILING TO KITCHEN, MEALS AND FAMILY.
- 2.4m CEILING HEIGHT.

### 3 BEDROOM x 2 BATHROOM

#### <u>AREA</u>

HOUSE: 132.60m<sup>2</sup> VERANDAH: 91.44m<sup>2</sup> PORTICO ALFRESCO: 16.80m<sup>2</sup> 240.84m<sup>2</sup> TOTAL: OPTIONAL ALFRESCO: