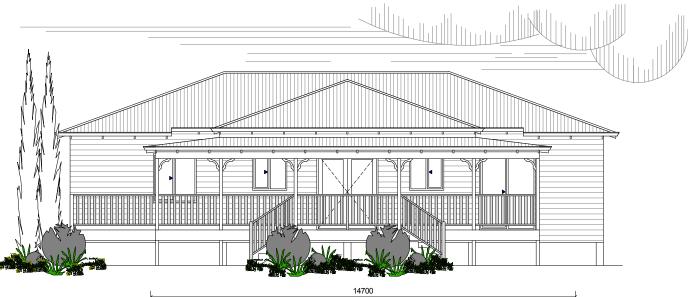

## **ROOFLINE SERIES**

- SMART GLASS INCLUDED TO ALL ALUMINIUM WINDOWS AND DOORS IN CLIMATE ZONES 4 & 5.
- LARGE KITCHEN WITH BREAKFAST BAR, WALK-IN PANTRY AND STAINLESS STEEL APPLIANCES.
- LARGE WALK-IN LINEN.
- LARGE ALFRESCO DECK INCLUDED.
- DROPPED VERANDAHS TO FRONT ELEVATION.
- 2.7m CEILING HEIGHT.

**OVERALL SIZE:** Width 16.50m Length 15.00m

4 BEDROOM x 2 BATHROOM PLUS FAMILY / GAMES