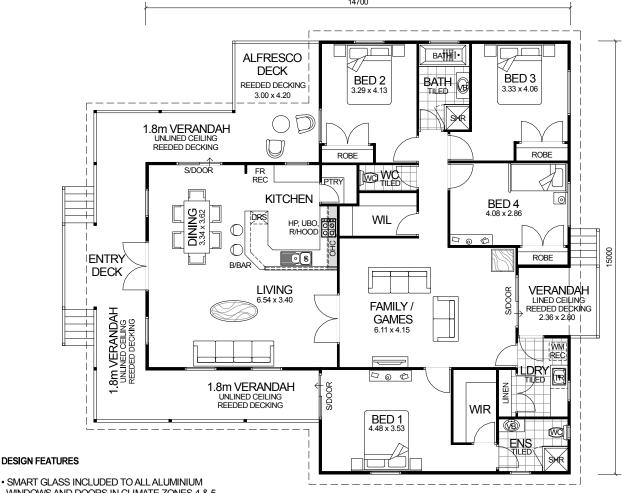

## **ROOFLINE SERIES**

- SMART GLASS INCLUDED TO ALL ALUMINIUM WINDOWS AND DOORS IN CLIMATE ZONES 4 & 5.
- LARGE KITCHEN WITH BREAKFAST BAR, WALK-IN PANTRY AND STAINLESS STEEL APPLIANCES.
- LARGE WALK-IN LINEN.
- LARGE ALFRESCO DECK INCLUDED.
- DROPPED VERANDAHS TO FRONT ELEVATION.
- 2.7m CEILING HEIGHT.

**OVERALL SIZE:** Width 16.50m Length 15.00m

4 BEDROOM x 2 BATHROOM PLUS FAMILY / GAMES

## <u>AREA</u>

HOUSE: 169.46m<sup>2</sup> VERANDAH (FRONT): VERANDAH (REAR): 35.64m² 6.77m<sup>2</sup>ALFRESCO DECK: 12.60m<sup>2</sup> TOTAL: 224.47m<sup>2</sup>