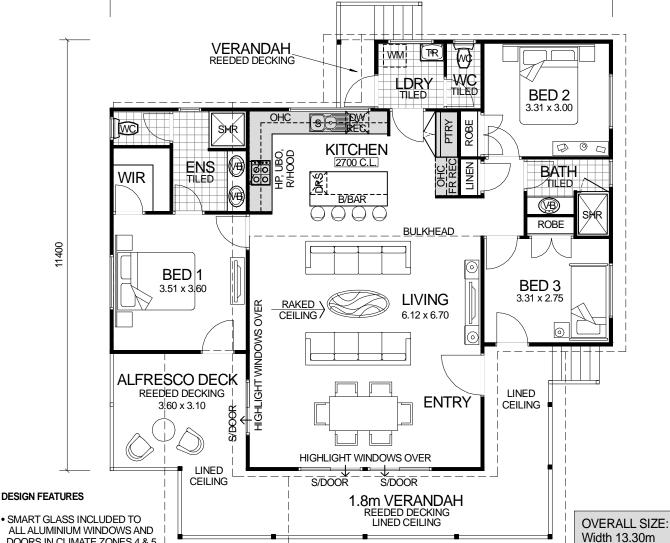

## **ROOFLINE SERIES** 13300

ALL ALUMINIUM WINDOWS AND DOORS IN CLIMATE ZONES 4 & 5.

 CEILING FANS INCLUDED TO LIVING IN CLIMATE ZONES 4 & 5. LARGE GALLEY KITCHEN

- WITH BREAKFAST BAR, AND STAINLESS STEEL APPLIANCES.
- HIS & HERS VANITY BASINS TO ENSUITE.
- LARGE SHOWER RECESS TO BATHROOM.
- GLASS HIGHLIGHT WINDOWS.
- ALFRESCO DECK INCLUDED.
- MODERN SKILLION ROOF DESIGN WITH HIGHLIGHT WINDOWS TO LIVING.
- HIGH RAKING CEILING TO LIVING.
- 2.7m CEILING HEIGHT.

3 BEDROOM x 2 BATHROOM

## "ROOFLINE CUSTOM **ELITE DELUXE"**

TOTAL HOME FRAMES © COPYRIGHT

Length 13.20m

AREA HOUSE: 116.64m<sup>2</sup> VERANDAH (FRONT): VERANDAH (REAR): 23.76m<sup>2</sup> 1.80m<sup>2</sup> ALFRESCO DECK: 11.16m<sup>2</sup> TOTAL: 153.36m<sup>2</sup>