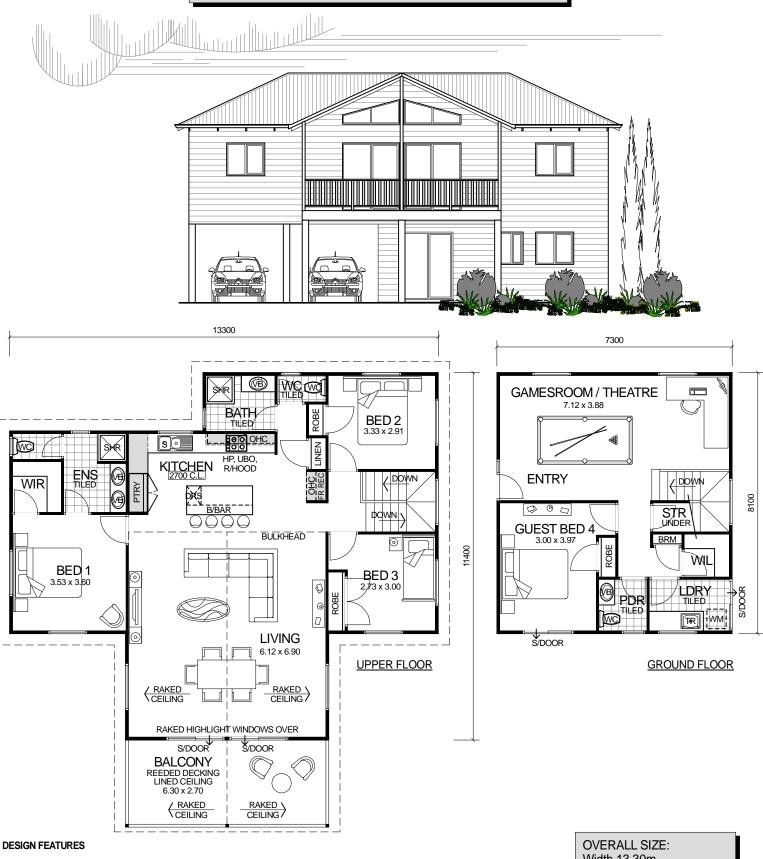

4 BEDROOM x 2.5 BATHROOM

## "CUSTOM ELITE DELUXE"

TOTAL HOME FRAMES © COPYRIGHT

| OVERALL SIZE: |  |
|---------------|--|
| Width 13.30m  |  |
| Length 14.10m |  |

| AREA                                      |                                                                    |
|-------------------------------------------|--------------------------------------------------------------------|
| GROUND FLOOR:<br>UPPER FLOOR:<br>BALCONY: | 59.13m <sup>2</sup><br>117.72m <sup>2</sup><br>17.01m <sup>2</sup> |
| TOTAL:                                    | 193.86m <sup>2</sup>                                               |